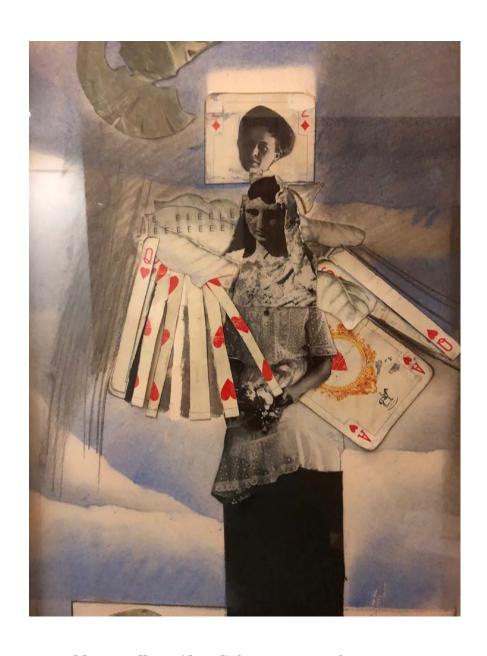

7. *Untitled,* 1972, Graphite on paper,  $24 \frac{3}{4} \times 22$  inches

8. *Untitled,* 1967, Graphite and photocollage on paper,  $24 \times 20$  inches

9a. *Tabletop collage (detail)*, late 1970s–early 1980s Collage on wood, 46 x 46 inches overall