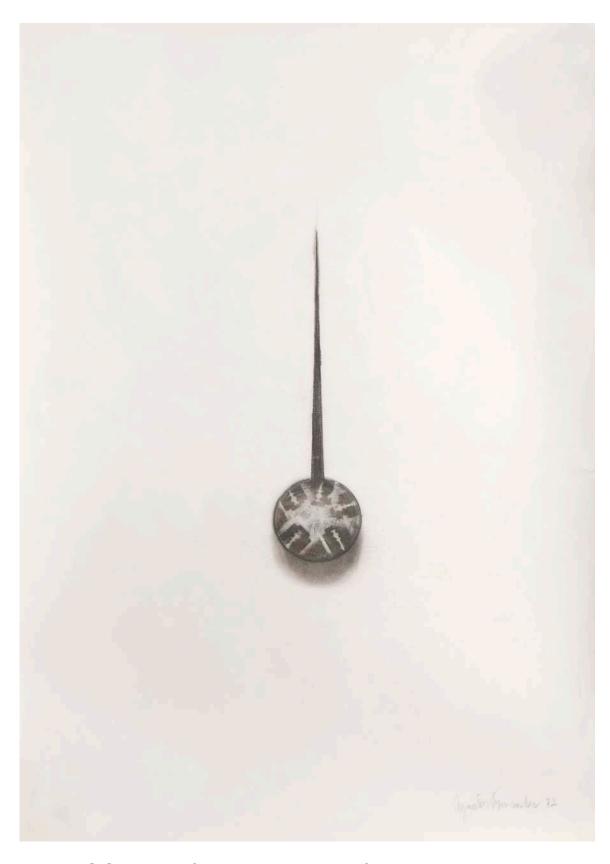

## **Agustin Fernandez**

Drawings and Collages (1960s - 1980s)

Opening early September

Catalog of works in exhibition

1. *Untitled,* ca. 1970s, Graphite on paper, 24 x 20 inches

2. *Untitled,* 1984, Graphite on paper, 30 x 22  $\frac{1}{4}$  inches