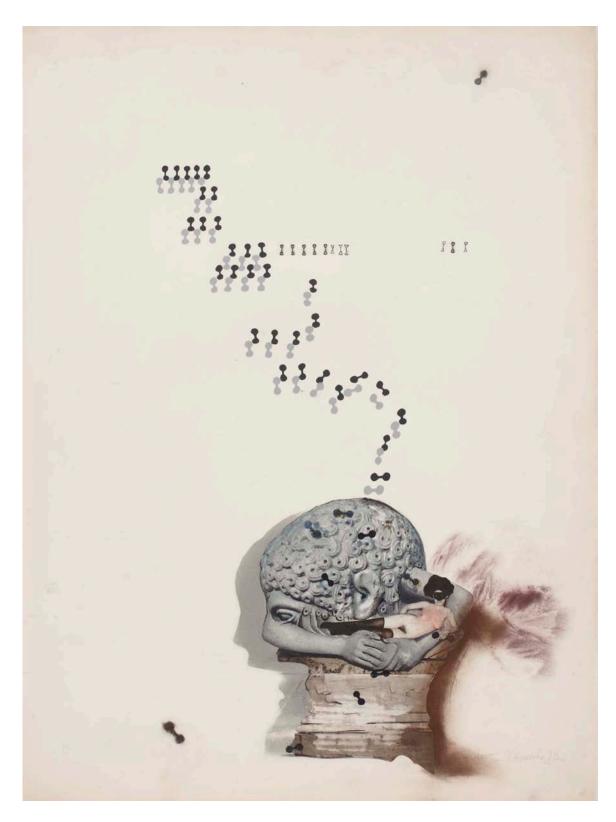

age (detail)*, late 1970s–early 1980s Collage on wood, 46 x 46 inches overall



9c. *Tabletop collage (detail),* late 1970s–early 1980s Collage on wood, 46 x 46 inches overall



10. *Untitled*, 1972, Graphite on paper, 30 x 22 inches



11. *Woman and Pet Riding on a UFO*, 1982 Collage and watercolor on paper, 30 x 22 ¼ inches



12. Untitled, ca. 1970s, Graphite on paper, 23 x 17 inches



13.  $\textit{Untitled,}\ 1965, Graphite\ and\ photocollage\ on\ paper,\ 26\ x\ 19\ \frac{1}{2}\ inches$ 



14. *Untitled*, 1968, Graphite on paper,  $20 \times 25 \frac{1}{4}$  inches



15. *Untitled*, 1972, Collage on paper,  $30 \times 22 \frac{1}{2}$  inches



16. *Untitled*, 1972, Graphite on paper, 24  $^{3}\!\!/_{4}$  x 22 inches



17. Untilled, ca. 1975, Graphite on paper, 30 x 22 inches



18. *Untitled*, 1972, Collage on paper,  $30 \times 22$  inches



19. Untitled, ca. 1970s, Graphite on paper, 23 x 17 inches



20. *Untitled,* 1968, Graphite on paper, 24 x 17 inches