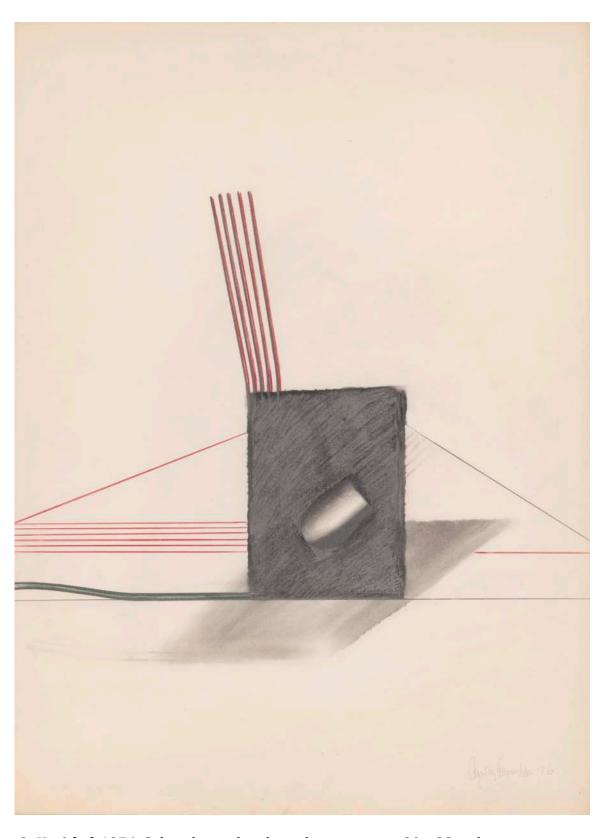

3. Untitled, 1976, Colored pencil and graphite on paper, 30 x 22 inches

4. Untitled, 1972, Graphite on paper, 30 x 22 inches

5. Untitled, ca. 1970s, Graphite on paper, 24 x 20 inches

6.  $\textit{Untitled,}\ 1984, Collage\ and\ graphite\ on\ paper,\ 30\ x\ 22\ 1/4\ inches$ 