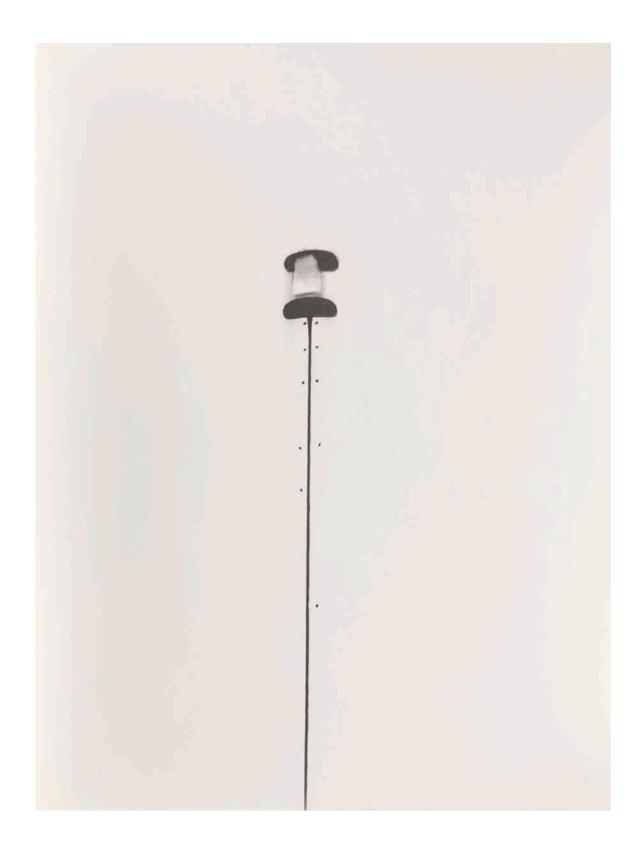

3. Untitled, 1976, Colored pencil and graphite on paper, 30 x 22 inches

4. Untitled, 1972, Graphite on paper, 30 x 22 inches

5. Untitled, ca. 1970s, Graphite on paper, 24 x 20 inches

6.  $\textit{Untitled,}\ 1984, Collage\ and\ graphite\ on\ paper,\ 30\ x\ 22\ 1/4\ inches$ 