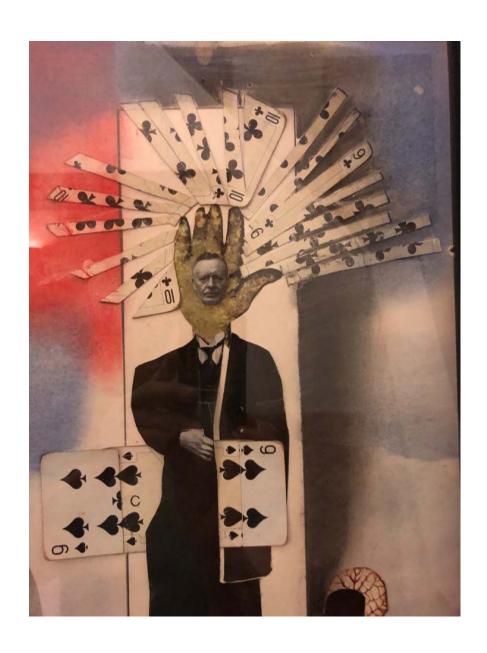

7. *Untitled,* 1972, Graphite on paper,  $24 \frac{3}{4} \times 22$  inches

8. *Untitled,* 1967, Graphite and photocollage on paper,  $24 \times 20$  inches

9a. *Tabletop collage (detail)*, late 1970s–early 1980s Collage on wood, 46 x 46 inches overall