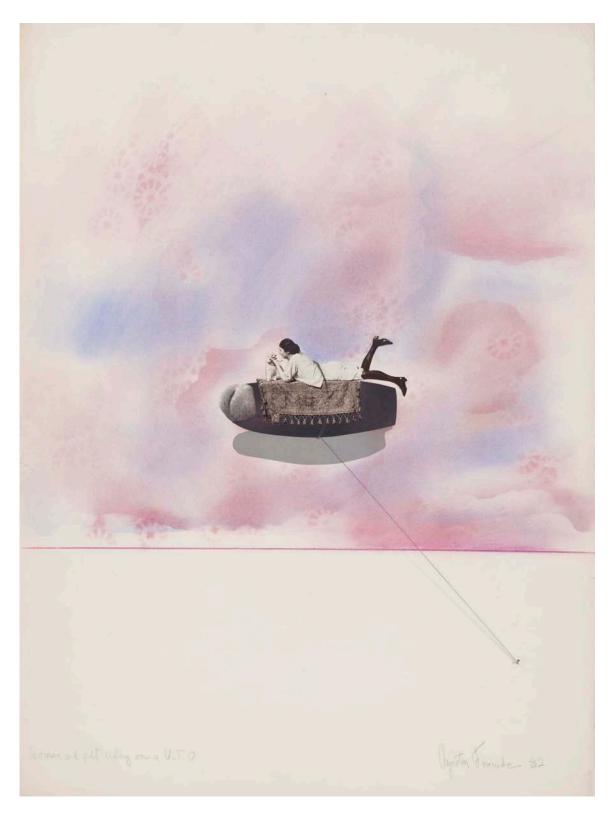

11. *Woman and Pet Riding on a UFO*, 1982 Collage and watercolor on paper, 30 x 22 ¼ inches

12. Untitled, ca. 1970s, Graphite on paper, 23 x 17 inches

13.  $\textit{Untitled,}\ 1965, Graphite\ and\ photocollage\ on\ paper,\ 26\ x\ 19\ \frac{1}{2}\ inches$ 