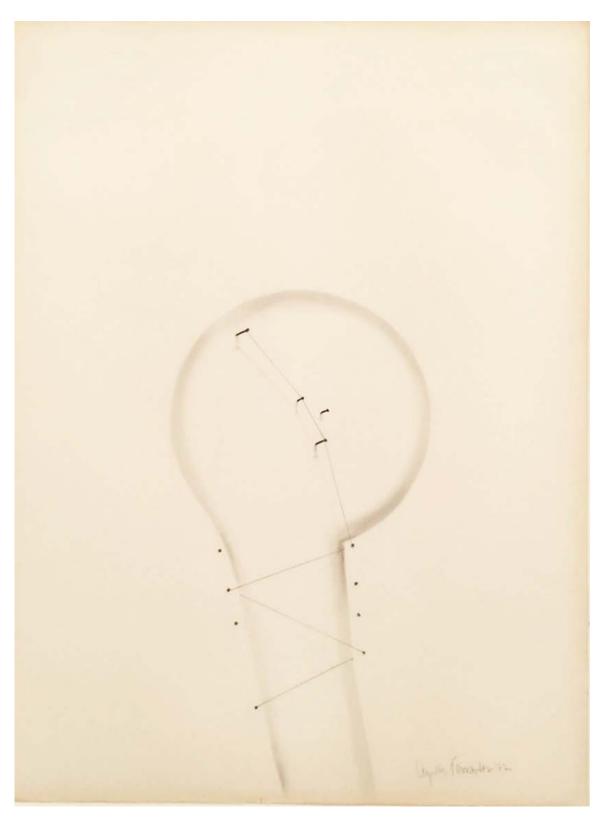

## **Agustin Fernandez**

Drawings and Collages (1960s - 1980s)

Opening early September

Catalog of works in exhibition

1. *Untitled,* ca. 1970s, Graphite on paper, 24 x 20 inches

2. *Untitled,* 1984, Graphite on paper, 30 x 22  $\frac{1}{4}$  inches

3. Untitled, 1976, Colored pencil and graphite on paper, 30 x 22 inches

4. Untitled, 1972, Graphite on paper, 30 x 22 inches

5. Untitled, ca. 1970s, Graphite on paper, 24 x 20 inches

6.  $\textit{Untitled,}\ 1984, Collage\ and\ graphite\ on\ paper,\ 30\ x\ 22\ 1/4\ inches$ 