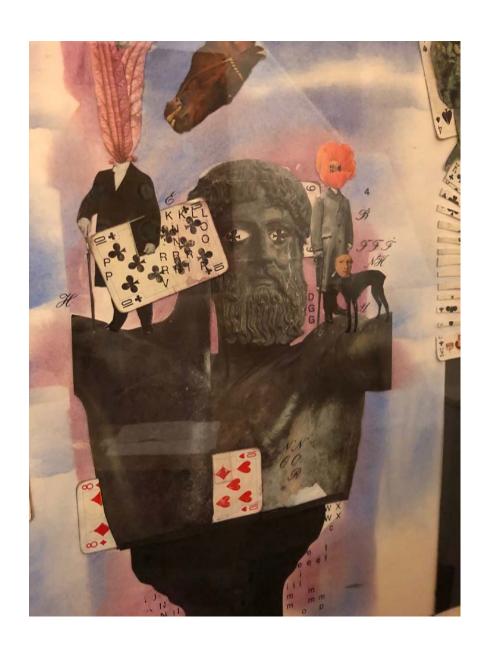

3. Untitled, 1976, Colored pencil and graphite on paper, 30 x 22 inches

4. Untitled, 1972, Graphite on paper, 30 x 22 inches

5. Untitled, ca. 1970s, Graphite on paper, 24 x 20 inches

6.  $\textit{Untitled,}\ 1984, Collage\ and\ graphite\ on\ paper,\ 30\ x\ 22\ 1/4\ inches$ 