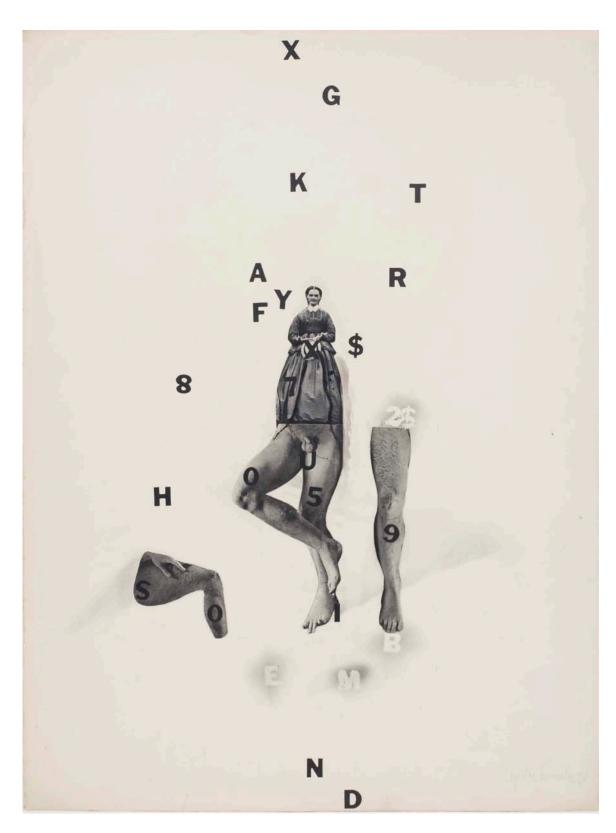

7. *Untitled,* 1972, Graphite on paper,  $24 \frac{3}{4} \times 22$  inches

8. *Untitled,* 1967, Graphite and photocollage on paper,  $24 \times 20$  inches

9a. *Tabletop collage (detail)*, late 1970s–early 1980s Collage on wood, 46 x 46 inches overall