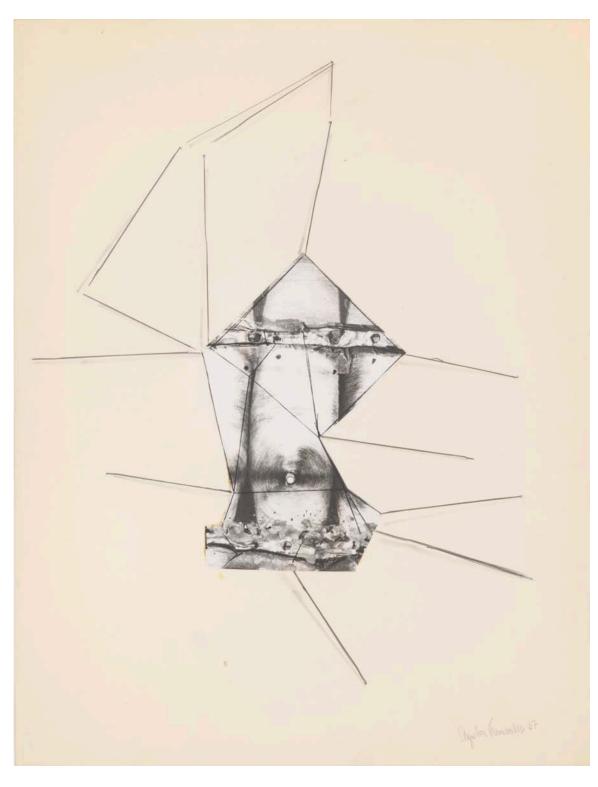

7. *Untitled,* 1972, Graphite on paper,  $24 \frac{3}{4} \times 22$  inches

8. *Untitled,* 1967, Graphite and photocollage on paper,  $24 \times 20$  inches

9a. *Tabletop collage (detail)*, late 1970s–early 1980s Collage on wood, 46 x 46 inches overall