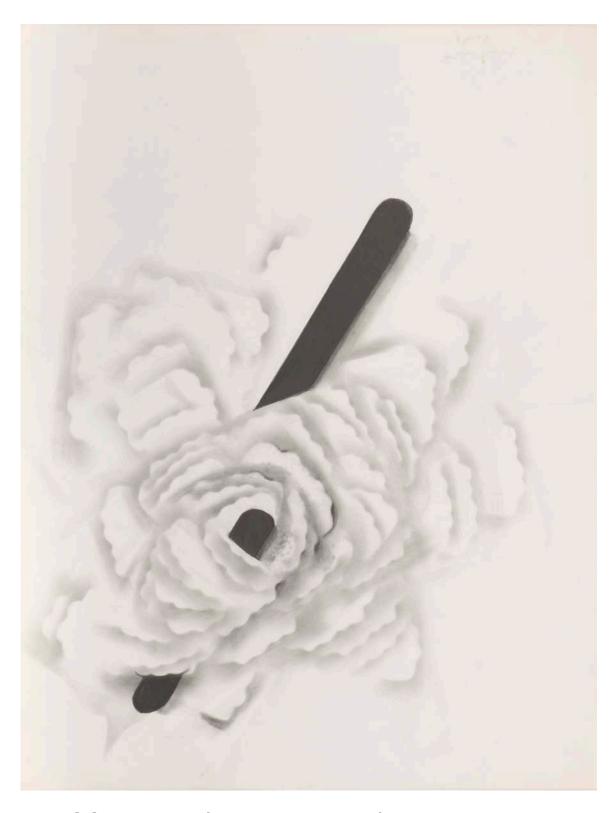

## **Agustin Fernandez**

Drawings and Collages (1960s - 1980s)

Opening early September

Catalog of works in exhibition

1. *Untitled,* ca. 1970s, Graphite on paper, 24 x 20 inches

2. *Untitled,* 1984, Graphite on paper, 30 x 22  $\frac{1}{4}$  inches

3. Untitled, 1976, Colored pencil and graphite on paper, 30 x 22 inches

4. Untitled, 1972, Graphite on paper, 30 x 22 inches

5. Untitled, ca. 1970s, Graphite on paper, 24 x 20 inches

6.  $\textit{Untitled,}\ 1984, Collage\ and\ graphite\ on\ paper,\ 30\ x\ 22\ 1/4\ inches$ 

7. *Untitled,* 1972, Graphite on paper,  $24 \frac{3}{4} \times 22$  inches

8. *Untitled,* 1967, Graphite and photocollage on paper,  $24 \times 20$  inches

9a. *Tabletop collage (detail)*, late 1970s–early 1980s Collage on wood, 46 x 46 inches overall