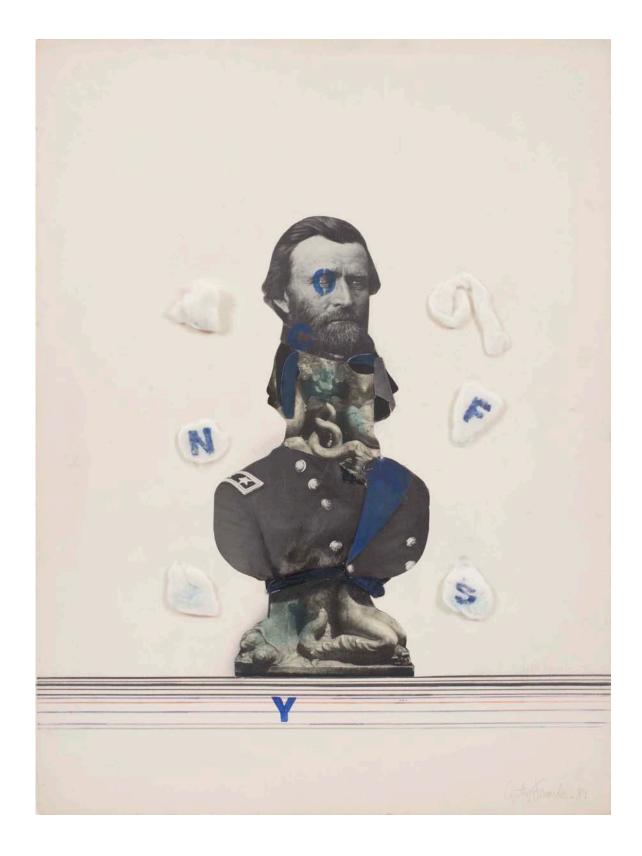

7. *Untitled,* 1972, Graphite on paper,  $24 \frac{3}{4} \times 22$  inches

8. *Untitled,* 1967, Graphite and photocollage on paper,  $24 \times 20$  inches

9a. *Tabletop collage (detail)*, late 1970s–early 1980s Collage on wood, 46 x 46 inches overall