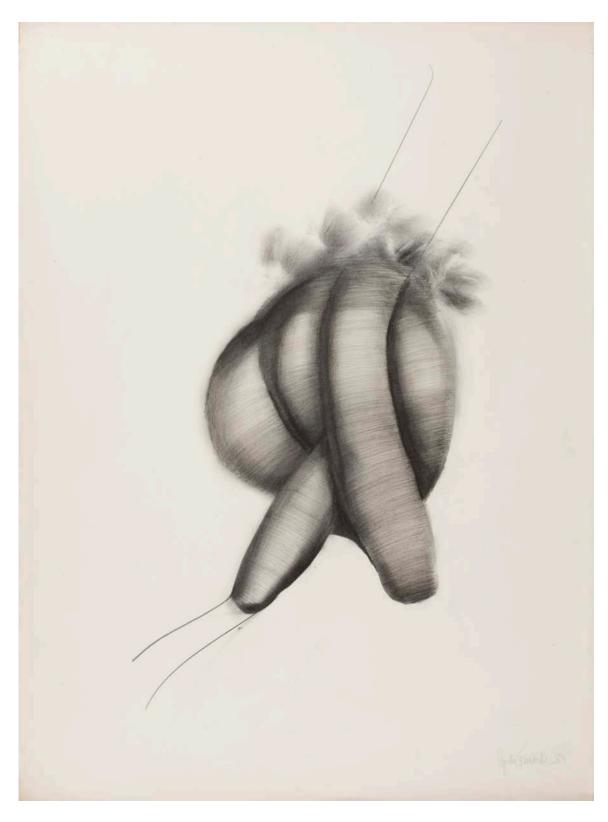

## **Agustin Fernandez**

Drawings and Collages (1960s - 1980s)

Opening early September

Catalog of works in exhibition

1. *Untitled,* ca. 1970s, Graphite on paper, 24 x 20 inches

2. *Untitled,* 1984, Graphite on paper, 30 x 22  $\frac{1}{4}$  inches

3. Untitled, 1976, Colored pencil and graphite on paper, 30 x 22 inches

4. Untitled, 1972, Graphite on paper, 30 x 22 inches

5. Untitled, ca. 1970s, Graphite on paper, 24 x 20 inches

6.  $\textit{Untitled,}\ 1984, Collage\ and\ graphite\ on\ paper,\ 30\ x\ 22\ 1/4\ inches$ 

7. *Untitled,* 1972, Graphite on paper,  $24 \frac{3}{4} \times 22$  inches

8. *Untitled,* 1967, Graphite and photocollage on paper,  $24 \times 20$  inches

9a. *Tabletop collage (detail)*, late 1970s–early 1980s Collage on wood, 46 x 46 inches overall