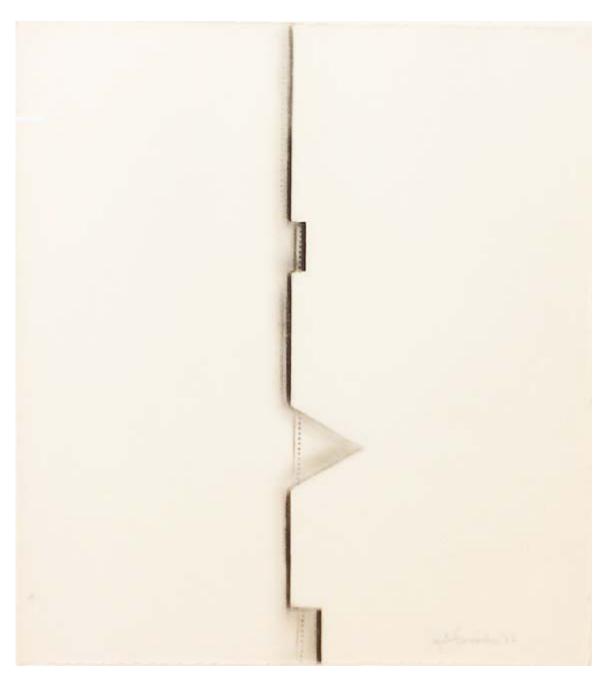

3. Untitled, 1976, Colored pencil and graphite on paper, 30 x 22 inches

4. Untitled, 1972, Graphite on paper, 30 x 22 inches

5. Untitled, ca. 1970s, Graphite on paper, 24 x 20 inches

6.  $\textit{Untitled,}\ 1984, Collage\ and\ graphite\ on\ paper,\ 30\ x\ 22\ 1/4\ inches$ 