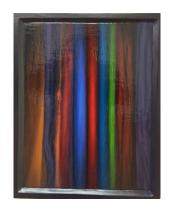

#### Entrance

Dan Burkhart, Chienne 1983-1984, reworked 2011-2016 (Ptg. No. 54) Oil on canvas 18 1/2 x 14 1/2 inches \$8,000