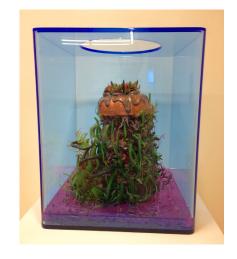

#### Gallery

Max Hooper Schneider, Hybrid Kugelhopf III, 2017 Custom acrylic vitrine, resin, paint, plastic flora and botanicals, mealworms, bundt cake replica, 21 x 25 3/4 x 21 inches \$16,000

Mark Prent, Churn, 2017 mixed media, clear resin, marine organisms 20 X 9 X 7 inches \$8,000