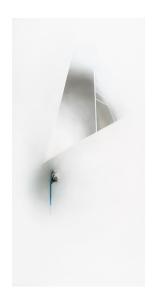

**Dan Burkhart,** *Imperial Monitor*, finished 2014 Spar varnish on plaster with wood 30 x 19 x 50 inches \$12,000

Nancy Arlen, *Martian*, 1981 Cast polyester resin and pigment 96 x 96 x 96 inches \$8,000