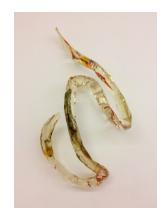

Nancy Arlen, Glass Cat, 1981 Cast polyester resin with foil and pigments \$12,000