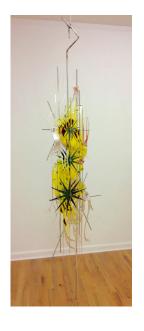

**Dan Burkhart,** *Imperial Monitor*, finished 2014 Spar varnish on plaster with wood 30 x 19 x 50 inches \$12,000

Nancy Arlen, *Martian*, 1981 Cast polyester resin and pigment 96 x 96 x 96 inches \$8,000