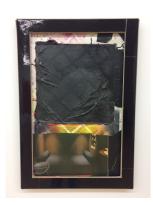

Bradley Kronz, Untitled, 2017 Found painting, tape, emulsion, card stock, photograph, acrylic, 29 1/2 x 20 1/2 inches \$6,000

## Bradley Kronz, *Untitled*, 2017

Found painting, tape, emulsion, card stock, photograph, acrylic, 27 1/2 x 19 3/4 inches \$5,000

Valerie Keane, *Pharaoh Chromium*, 2017 Acrylic glass, stainless steel, Approx. 15 x 57 x 21/4 inches \$7,500