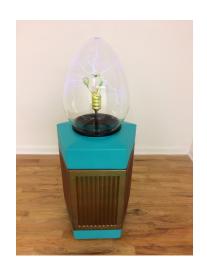

Max Hooper Schneider, *Plasm(o)Void 9 (Uranium Germ)*, 2017 Boroscilate oviform, uranium glass sculpture, repurposed trash can, noble gases, aluminum, rubber and custom electronics 45 1/2 x 19.2 x 19.2 inches \$25,000