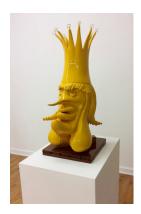

**Dan Burkhart,** *Imperial Monitor*, finished 2014 Spar varnish on plaster with wood 30 x 19 x 50 inches \$12,000

Nancy Arlen, *Martian*, 1981 Cast polyester resin and pigment 96 x 96 x 96 inches \$8,000